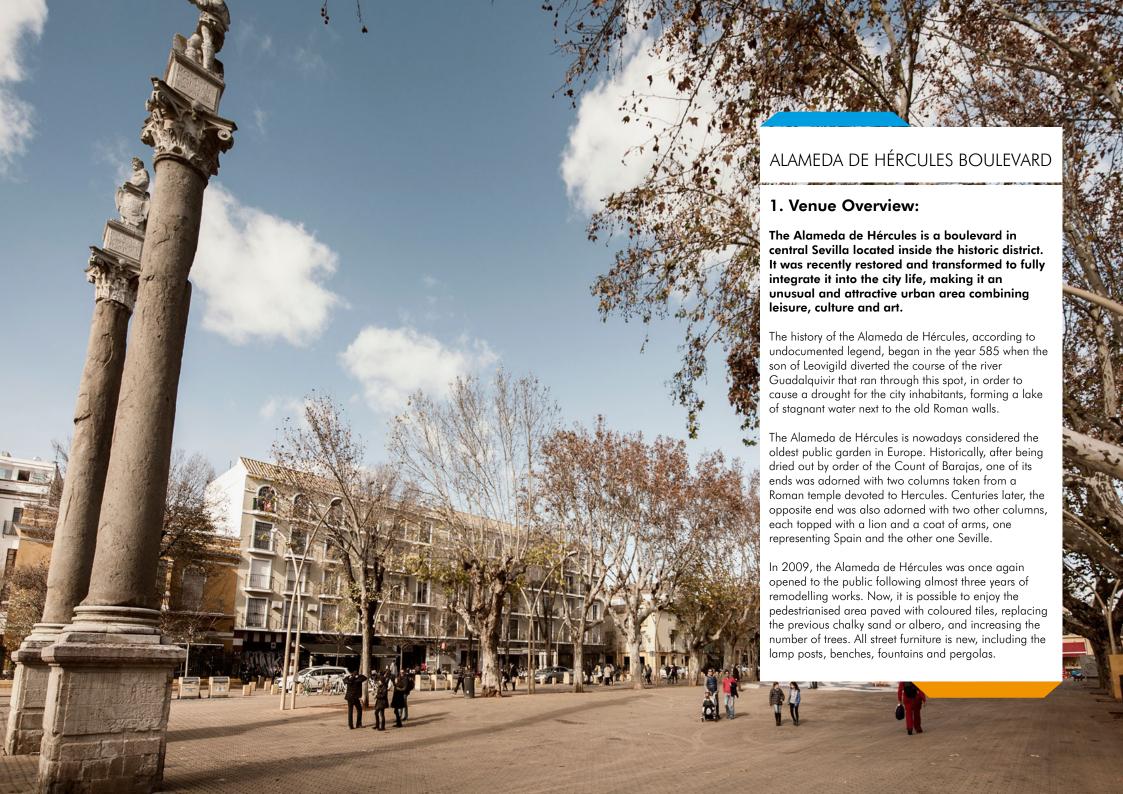

### 2. Venues

The **Alameda de Hércules** is an oval pedestrian square, 480 m long and approximately 80 m wide, full of trees, fountains and benches, where outdoor events and activities can be held. It is located in a shopping and leisure area right in the centre of the city.

The Alameda can be divided into three areas. Two areas at each end, near the columns, and a central area with a large and original fountain on the paving. There are two outdoor cafés, one on each side. The three sections are fairly large and free from street furniture, making them highly versatile for product launches, art or photography exhibitions, or outdoor cocktail receptions.