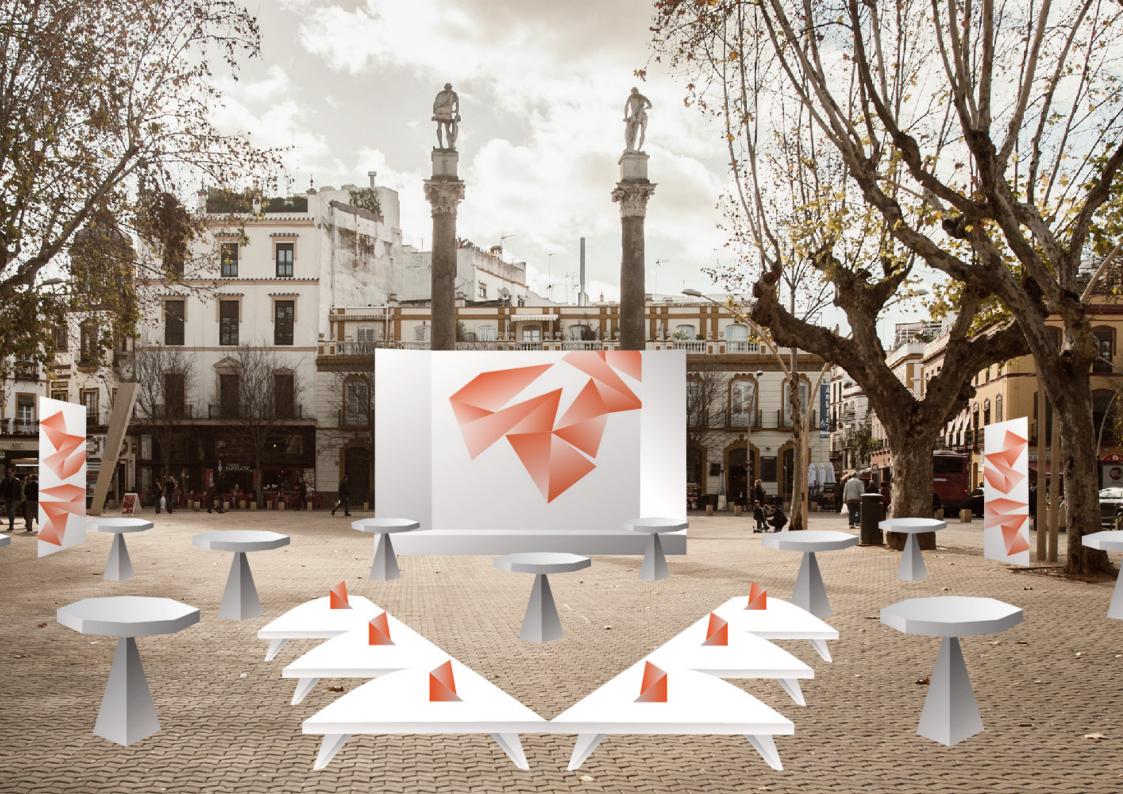

### 2. Venues

The **Alameda de Hércules** is an oval pedestrian square, 480 m long and approximately 80 m wide, full of trees, fountains and benches, where outdoor events and activities can be held. It is located in a shopping and leisure area right in the centre of the city.

The Alameda can be divided into three areas. Two areas at each end, near the columns, and a central area with a large and original fountain on the paving. There are two outdoor cafés, one on each side. The three sections are fairly large and free from street furniture, making them highly versatile for product launches, art or photography exhibitions, or outdoor cocktail receptions.

The **maximum capacity** of the space is 4,000 people, and there are several public car parks nearby. The central area is accessible for people with disabilities.

EXHIBITIONS ENTERTAINMENT ART SHOWS