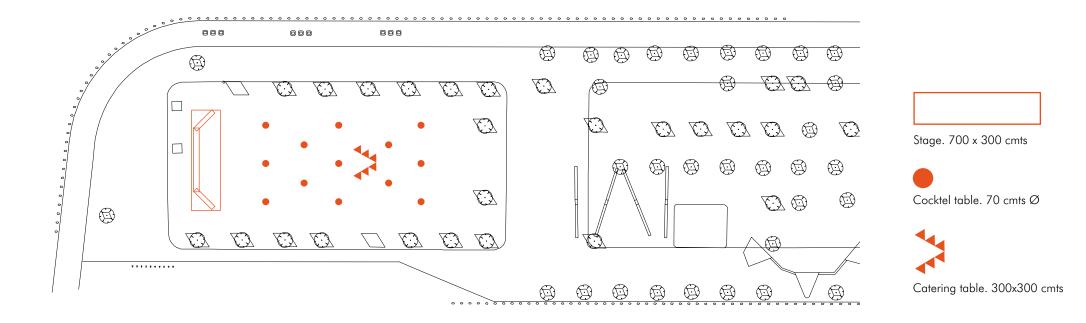

The Alameda can be divided into three areas. Two areas at each end, near the columns, and a central area with a large and original fountain on the paving. There are two outdoor cafés, one on each side. The three sections are fairly large and free from street furniture, making them highly versatile for product launches, art or photography exhibitions, or outdoor cocktail receptions.

### Room specification

| Venue<br>name | Banquet | Cocktail | School | Theatre |
|---------------|---------|----------|--------|---------|
| Zona A        | -       | 1300     | -      | -       |
| Zona B        | -       | 1300     | -      | -       |
| Zona C        | -       | 1300     | -      | -       |