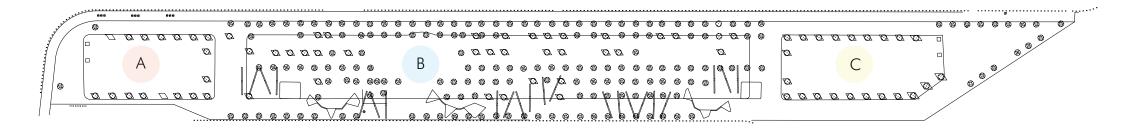

The Alameda can be divided into three areas. Two areas at each end, near the columns, and a central area with a large and original fountain on the paving. There are two outdoor cafés, one on each side. The three sections are fairly large and free from street furniture, making them highly versatile for product launches, art or photography exhibitions, or outdoor cocktail receptions.

### Room specification

| Venue<br>name | Banquet | Cocktail | School | Theatre |
|---------------|---------|----------|--------|---------|
| Zona A        | -       | 1300     | -      | -       |
| Zona B        | -       | 1300     | -      | -       |
| Zona C        | -       | 1300     | -      | -       |