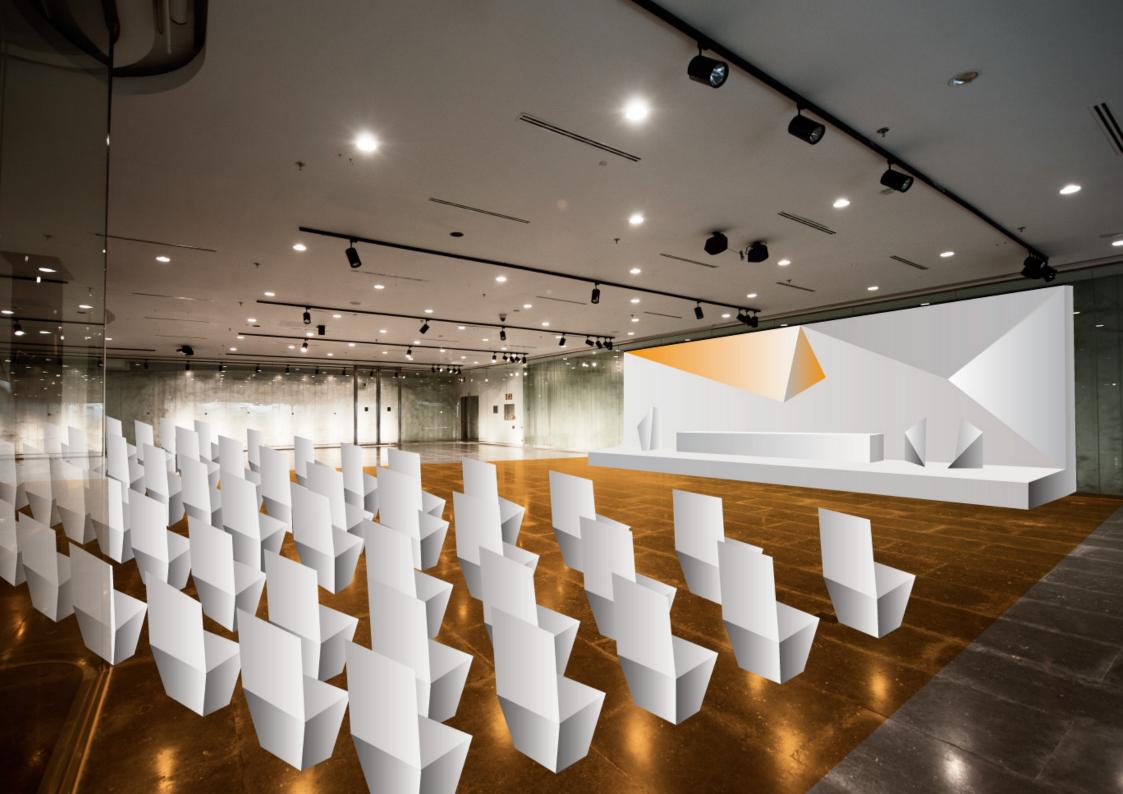

It is possible to set up theatre layouts with a stage or head table, a banquet, or any other layout appropriate to the space.

The **maximum capacity** of the venue is 160 people. Access to the premises is adapted for people with disabilities.

SHOWS PRODUCT LAUNCH COCKTAILS Cocktel table. 70 cmts Ø Product display. 700 x400 cmts

Antiquarium // Set up plans CONGRESSES **WORKING SESSIONS BIG EVENTS** Stage. 1000 x 300 cmts Presidential table. 600 x 70 cmts Lectern. 70 x 50 cmts Chair. 40x 40 cmts