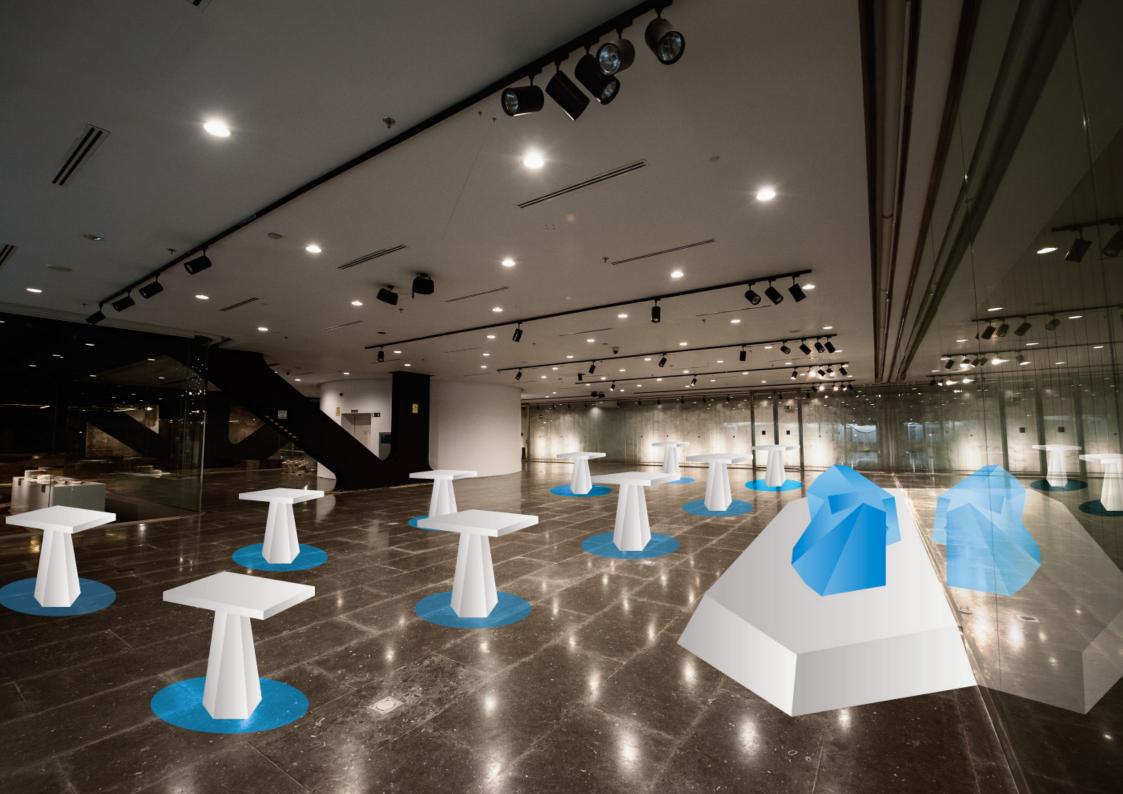

This space can be customised for various types of eventssuch as product launches, cocktail receptions, meetings, congresses, conferences, private functions, award ceremonies and tributes, corporate annual general meetings and other gatherings.

It is possible to set up theatre layouts with a stage or head table, a banquet, or any other layout appropriate to the space.

The **maximum capacity** of the venue is 160 people. Access to the premises is adapted for people with disabilities.