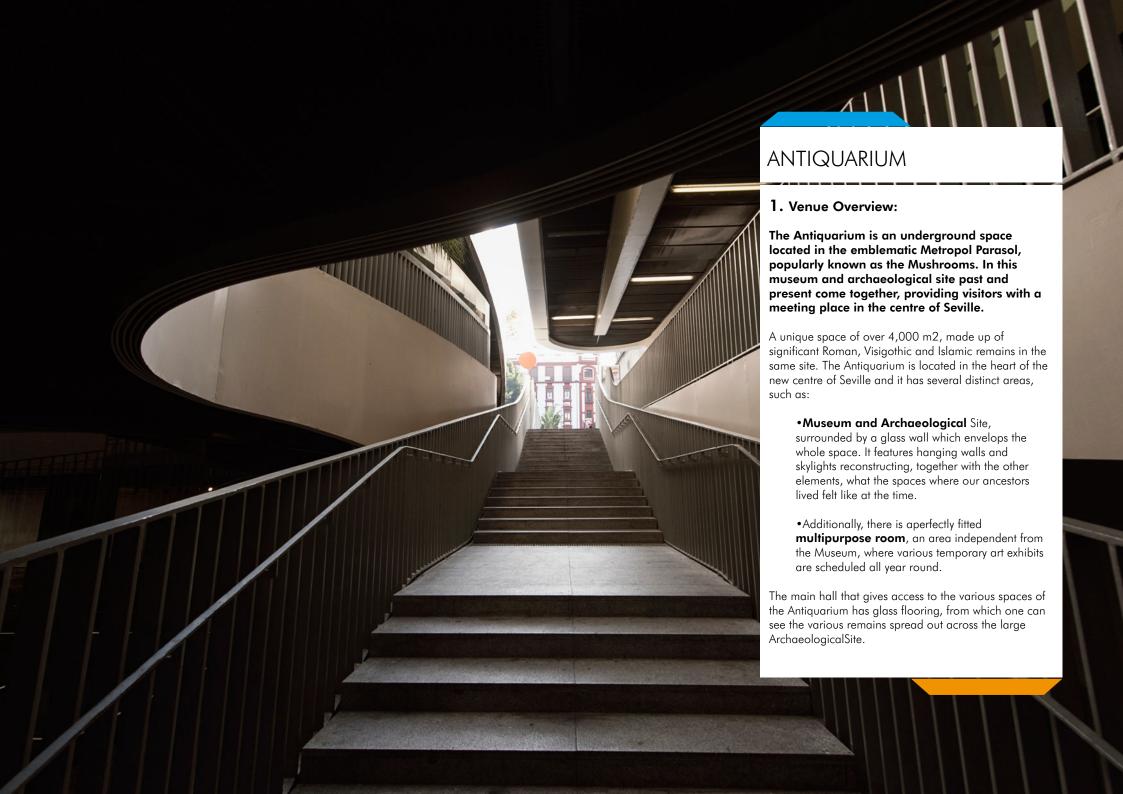

### 2. Venue

The **Antiquarium Hall** is a 700m2 multipurpose space located in the heart of the new centre of Seville with state-of-the-art audiovisual technology, furnishings and screens, making it highly suitable to hold all type of events.