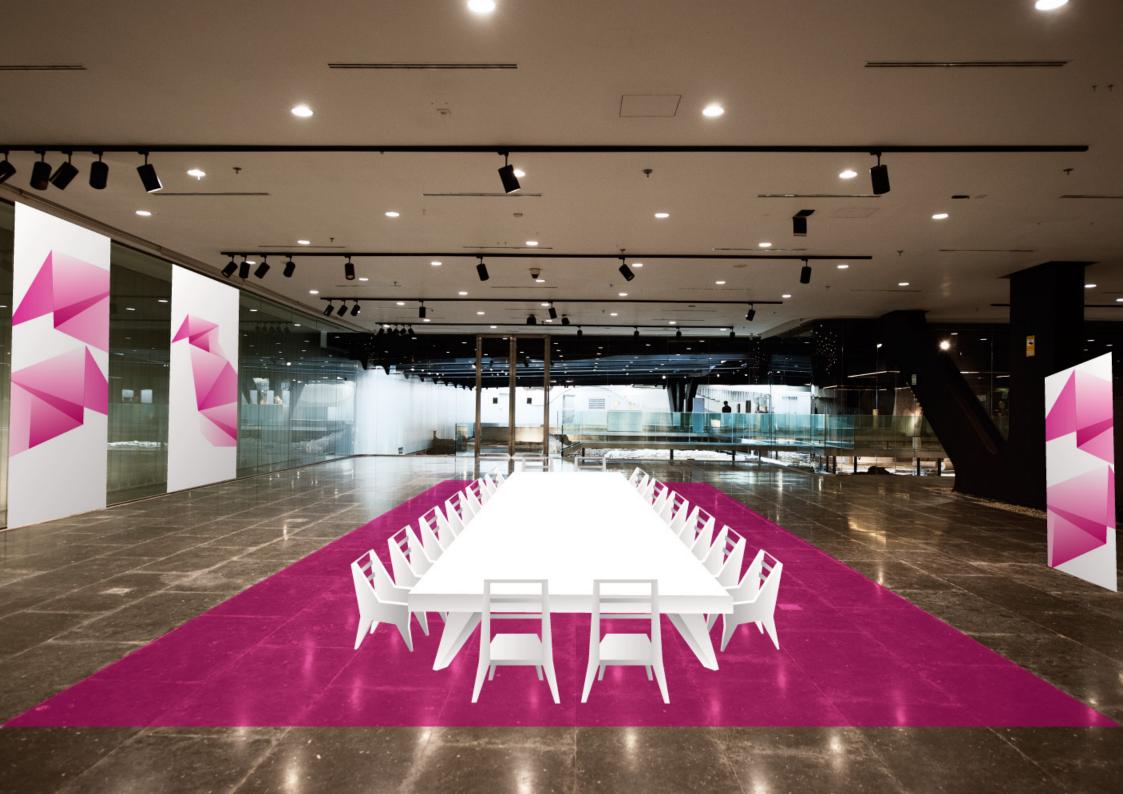

It is possible to set up theatre layouts with a stage or head table, a banquet, or any other layout appropriate to the space.

The **maximum capacity** of the venue is 160 people. Access to the premises is adapted for people with disabilities.

PROFESSIONAL MEETINGS **BOARD OF DIRECTORS SEMINARS** Table. 700 x 200 cmts Chair. 40x 40 cmts