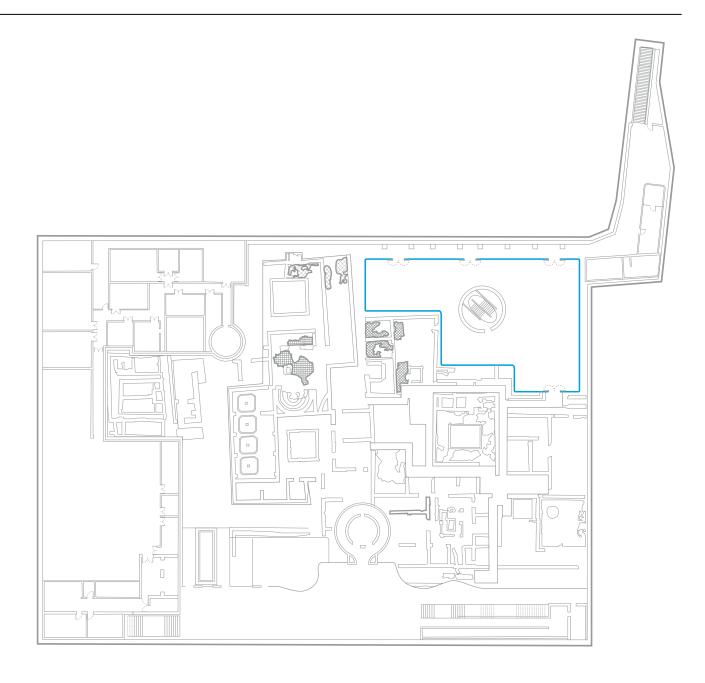

### 2. Venue

The **Antiquarium Hall** is a 700m2 multipurpose space located in the heart of the new centre of Seville with state-of-the-art audiovisual technology, furnishings and screens, making it highly suitable to hold all type of events.

It is possible to set up theatre layouts with a stage or head table, a banquet, or any other layout appropriate to the space.

The **maximum capacity** of the venue is 160 people. Access to the premises is adapted for people with disabilities.